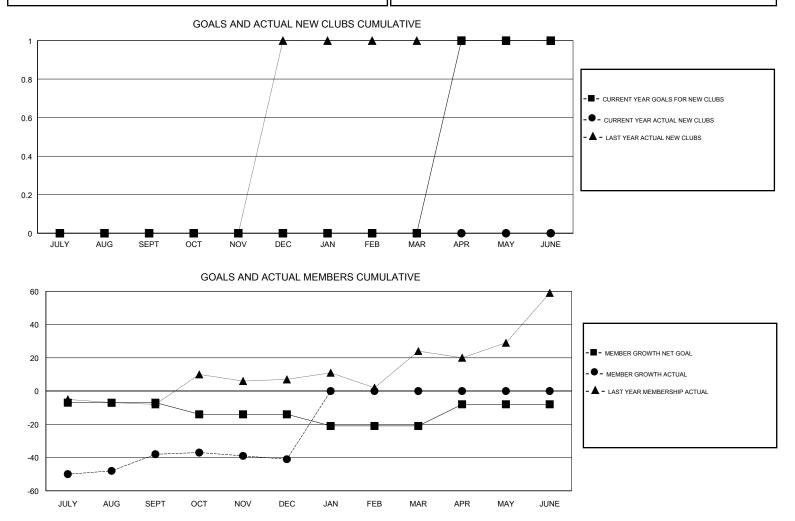

## GMT CA

| Clubs<br>RESULTS FOR 2017-2018 |   |   |   | Members<br>RESULTS FOR 2017-2018 |    |    |    |
|--------------------------------|---|---|---|----------------------------------|----|----|----|
|                                |   |   |   |                                  |    |    |    |
| JULY/AUG/SEPT                  | 0 | 0 | 0 | JULY/AUG/SEPT                    | -7 | 29 | 62 |
| OCT/NOV/DEC                    | 0 | 0 | 0 | OCT/NOV/DEC                      | -7 | 43 | 36 |
| JAN/FEB/MAR                    | 0 | 0 | 0 | JAN/FEB/MAR                      | -7 | 0  | 0  |
| APR/MAY/JUNE                   | 1 | 0 | 0 | APR/MAY/JUNE                     | 13 | 0  | 0  |